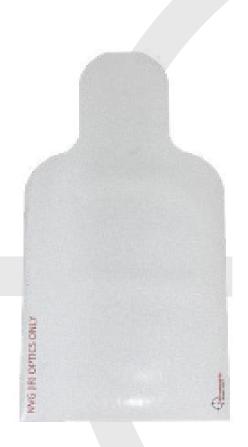

## **R12 - Night Vision E- Type Target**

#### **SKU IE-9000**

- Dimensions: 20" x 40"
- Peel and Stick

Sold in a Box of 50 targets

780.915.5454 • SALES@INTERNALENERGY.CA • WWW.INTERNALENERGY.CA © 2023 ALL RIGHTS RESERVED • MADE IN CANADA