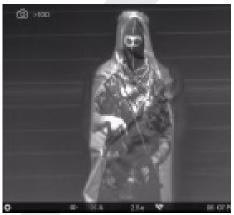

## INTERNAL ENERGY THERMAL TARGETS ARE A GREAT TRAINING AID FOR YOU TO ZERO IN YOUR THERMAL SCOPE ON THE RANGE!

These passive targets are an inexpensive way to train without the requirement of a power source.

Just peel and stick the backer and apply to your substrate and you're ready to practice with your new target and hone in your IR optics.

Your target will appear black or white depending on the contrast setting of your optics. These economical passive thermal targets help prepare you for that critical shot. You can customize any design or shape your team requires.