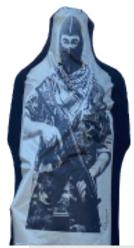

## 52 - 3D Photo Realistic Passive Ivan Sleeve

## **SKU IE-1018**

- 3D Photo Realistic Ivan Pullover Sleeve
- Dimensions: 20" x 40" x 6"
- No Tilt Thermal
- Offered in Good/Bad guy design/Front-side
- Sold in a box of 10 Targets