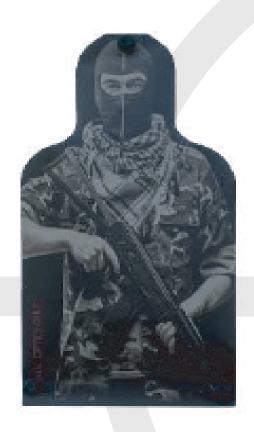

## PHOTO-REALISTIC PASSIVE TARGETS

## INTERNAL ENERGY THERMAL TARGETS ARE A GREAT TRAINING AID FOR YOU TO ZERO IN YOUR THERMAL SCOPE ON THE RANGE!

These passive targets are an inexpensive way to train without the requirement of a power source.

Just peel and stick the backer and apply to your substrate and you're ready to practice with your new target and hone in your IR optics.

Your target will appear black or white depending on the contrast setting of your optics. These economical passive thermal targets help prepare you for that critical shot. You can customize any design or shape your team requires.

## **SPECIFACTIONS**

Name: R12 - Photo Realistic Nght Vision E- Type

Target -Foe SKU: SKU IE-9001 Dimensions: 20" x 40" Peel and Stick No Tilt Thermal

Packaged: 50 targets per box