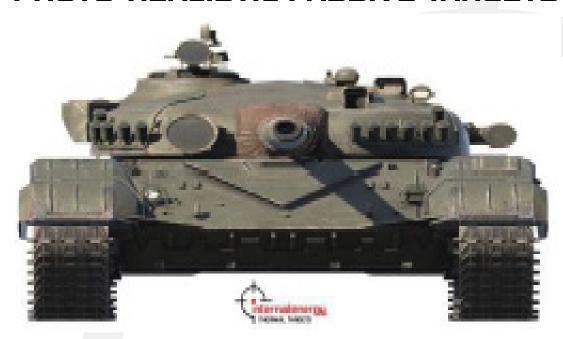

## PHOTO-REALISTIC PASSIVE TARGETS

### **Photo Realistic T72 - FRONT**

#### **SKU IE-3005C**

- Dimensions: 40" x 96"
- Peel and Stick
- No Tilt Thermal
- Sold in a Box of 5 targets