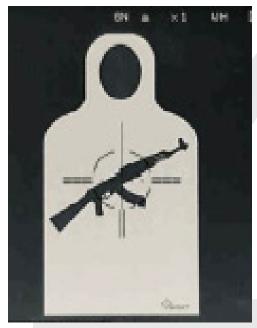

## R12 - Custom Passive Thermal E-Type

Just slide the Pullover Sleeve over your E-Type plastic target substrate and you're ready to practice with your new target and hone in your IR optics. The greatest benefit to these Passive targets is that they can be removed and replaced depending on the training requirements at that time.

Your target will appear black or white depending on the contrast setting of your optics. These economical passive t hermal targets help prepare you for that critical shot. You can customize any design or shape your team requires.