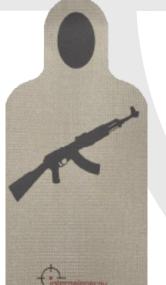

## R12 - Custom Passive Thermal E-Type

Just slide the Pullover Sleeve over your E-Type plastic target substrate and you're ready to practice with your new target and hone in your IR optics. The greatest benefit to these Passive targets is that they can be removed and replaced depending on the training requirements at that time.

Your target will appear black or white depending on the contrast setting of your optics. These economical passive t hermal targets help prepare you for that critical shot. You can customize any design or shape your team requires.