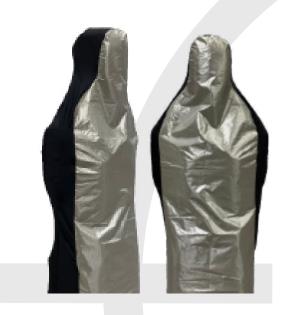

## S2 - 3D Passive Ivan Sleeve

#### **SKU IE-1017**

- 3D Ivan Pullover Sleeve
- Dimensions: 20" x 40" x 6"
- No Tilt Thermal

Sold in a Box of 25 targets

780.915.5454 · SALES@INTERNALENERGY.CA · WWW.INTERNALENERGY.CA © 2023 ALL RIGHTS RESERVED · MADE IN CANADA