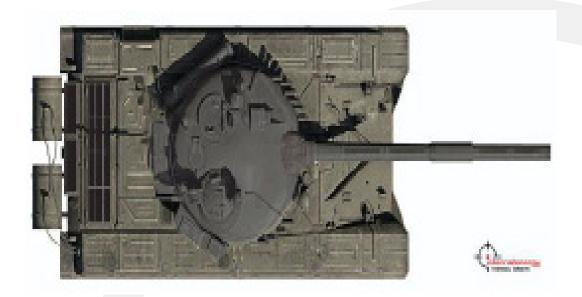

## Photo Realistic T72 - TOP

### **SKU IE-3005B**

- Dimensions: 40" x 96"
- Peel and Stick
- No Tilt Thermal
- Sold in a Box of 5 targets