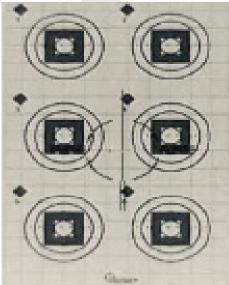

## *SP/Rings 10"*

## **SKU IE-2005**

- Dimensions: 20" x 40"
- Peel and Stick
- No Tilt Thermal
- Sold in a Box of 50 targets