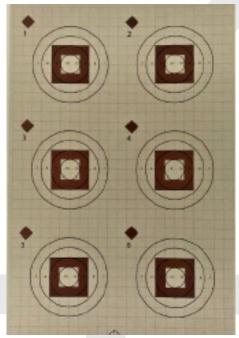

## *SP/Rings 10"*

## **SKU IE-2005**

- Dimensions: 20" x 40"
- Peel and Stick
- No Tilt Thermal
- Sold in a Box of 50 targets