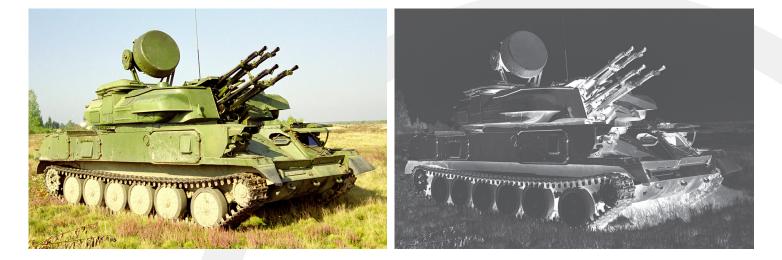

## ZSU - 234 Tank

#### SKU- IE3022

- Dimensions: 42" x 75"
- Peel and Stick
- No Tilt Thermal
- Sold in a Box of 5 targets

780.915.5454 • SALES@INTERNALENERGY.CA • WWW.INTERNALENERGY.CA © 2023 ALL RIGHTS RESERVED • MADE IN CANADA