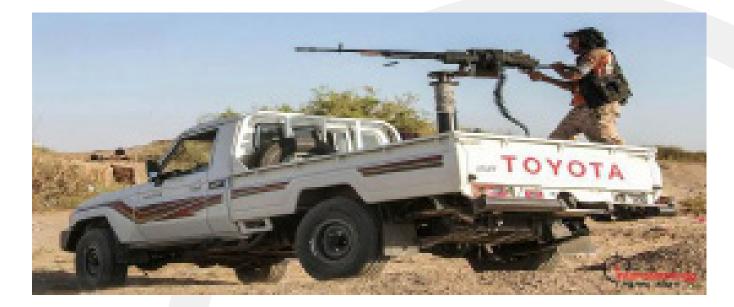

## Toyota Technical - REAR

#### **SKU IE-3021C**

- Dimensions: 40" x 96"
- Peel and Stick
- No Tilt Thermal
- Sold in a Box of 5 targets

780.915.5454 • SALES@INTERNALENERGY.CA • WWW.INTERNALENERGY.CA © 2023 ALL RIGHTS RESERVED • MADE IN CANADA