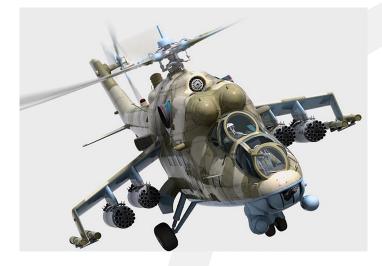

## MIL-MI-24-HIND- Helicoper

#### SKU- IE3030

- Dimensions: 42" x 80"
- Peel and Stick
- No Tilt Thermal
- Sold in a Box of 5 targets

780.915.5454 • SALES@INTERNALENERGY.CA • WWW.INTERNALENERGY.CA © 2023 ALL RIGHTS RESERVED • MADE IN CANADA