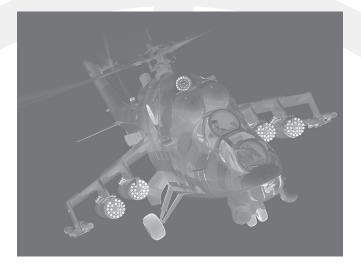

## MIL-MI-24-HIND- Helicoper

#### SKU- IE3030

- Dimensions: 42" x 80"
- Peel and Stick
- No Tilt Thermal
- Sold in a Box of 5 targets

780.915.5454 • SALES@INTERNALENERGY.CA • WWW.INTERNALENERGY.CA © 2023 ALL RIGHTS RESERVED • MADE IN CANADA