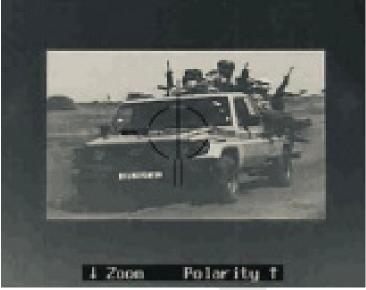

## PHOTO-REALISTIC PASSIVE TARGETS

## INTERNAL ENERGY THERMAL TARGETS ARE A GREAT TRAINING AID FOR YOU TO ZERO IN YOUR THERMAL SCOPE ON THE RANGE!

These passive targets are an inexpensive way to train without the requirement of a power source.

Just peel and stick the backer and apply to your substrate and you're ready to practice with your new target and hone in your IR optics.

Your target will appear black or white depending on the contrast setting of your optics. These economical passive thermal targets help prepare you for that critical shot. You can customize any design or shape your team requires.

## **SPECIFACTIONS**

Name: Toyota Technical - FRONT

**SKU:** IE-3021A

Dimensions: 40" x 96"

Peel and Stick No Tilt Thermal

**Packaged:** 5 targets per box