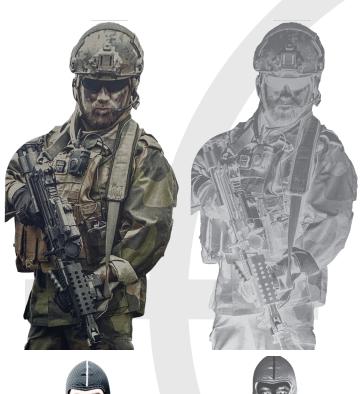

## PHOTO-REALISTIC PASSIVE TARGETS

INTERNAL ENERGY THERMAL TARGETS ARE A GREAT TRAINING AID FOR YOU TO ZERO IN YOUR THERMAL SCOPE ON THE RANGE!

These passive targets are an inexpensive way to train without the requirement of a power source.

Just peel and stick the backer and apply to your substrate and you're ready to practice with your new target and hone in your IR optics.

Your target will appear black or white depending on the contrast setting of your optics. These economical passive thermal targets help prepare you for that critical shot. You can customize any design or shape your team requires.

## **SPECIFACTIONS**

**SKU:** 1051 (Friend) No Tilt **SKU:** 1052 (Foe) No Tilt

NSN: coming Thickness: 0.8 mil

**Dimensions:** 20" x 40" (stock size)

Packaged: 20" x 40" x 1" (50 targets per box)