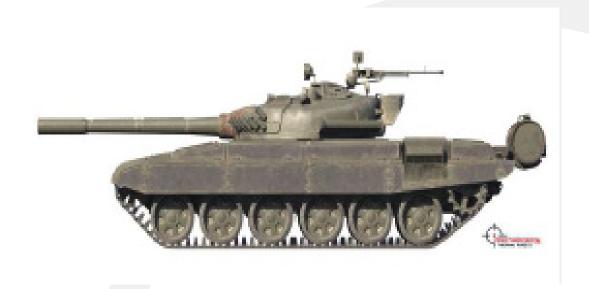

### **Photo Realistic T72 - FLANK**

#### **SKU IE-3005A**

- Dimensions: 40"x 96"
- Peel and Stick
- No Tilt Thermal
- Sold in a Box of 5 targets